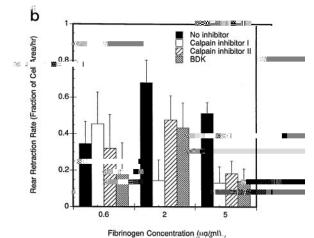

a a a c b arac a
a a a c C ra rca a
a b r (ca a a a b r II a BDK) r c cag ar a ca a a b r I r a a, a ar r (a a a a). T

SHI c a r c cag ar CHO c
r a ca a a b r a c a a a a c ra, r c ac a (F.2). I cara, car

raga rac caagabr (F . 2 ). A a  $br_A$  a  $c_A$   $c_A$   $r_A$  a (0.6  $\mu$  / ), ca aa a b r a a c ab c a ra r arr raca. A  $a_A$  a r a  $br_A$  a  $c_A$   $c_A$   $c_A$   $c_A$   $r_A$   $r_A$ c ra ray, ca aga brI a5- a baa ra rarraca. Sa cag aba reac<sub>a</sub>ra a a caa<sub>aa</sub>b-rIa<sub>a</sub> IIa<sub>a</sub> a aac ar c<sub>a</sub>r r I a II a a a a c ar car c a b ra cacara a . O r a ra a ca a a a b r b c ra a b c ca a bac-bra ac a a rar