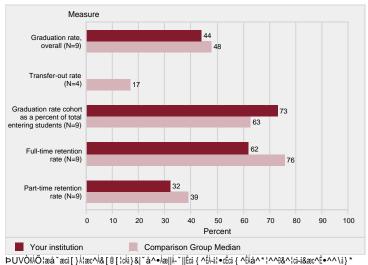

Figure 10. Graduation rate and transfer-out rate (2006 cohort); graduation rate cohort as a percent of total entering students and retention rates of first-time students (Fall 2012)

çæ|^^•D }å^!\*!æå`æc^Á}å}c•ÈÁÒ}c^!ä} ´}& !æc^•ÈÁÜ^c^}œï[}}

#### Graduation Rates and Transfer-out Rate

### Retention Rates