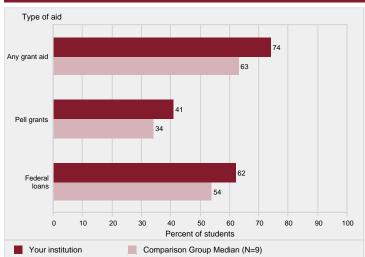

Figure 4. Academic year tuition and required fees for full-time, first-time, degree/certificate-seeking undergraduates: 2009-10--2012-13

Figure 8. Percent of all undergraduates receiving aid by type of aid: 2011-12