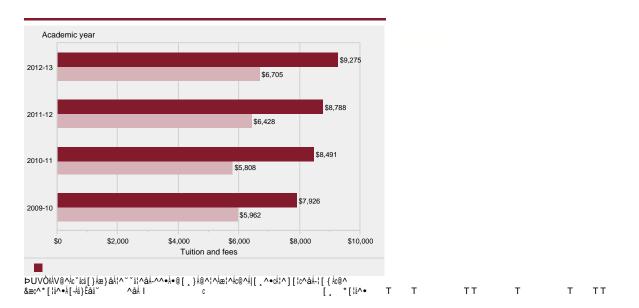

Figure 4. Academic year tuition and required fees for full-time, first-time, degree/certificate-seeking undergraduates: 2009-10--2012-13

Figure 8. Percent of all undergraduates receiving aid by type of aid: 2011-12