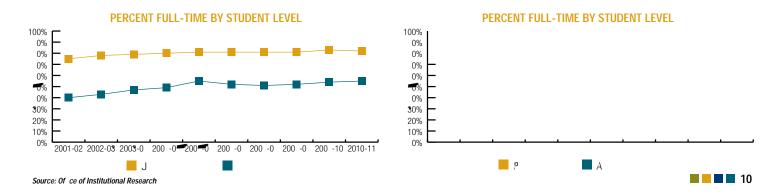

# ENROLLMENT BY STUDENT LEVEL

for Fall Semester in Academic Years 2001-02 through 2010-11

| 10 | THE UNIVERSITY OF TOLEDO  |
|----|---------------------------|
| 11 | Institutional Data Report |

|                        | 2001-02 | 2002-03 | 2003-04      | 2004-05 | 2005-06 | 2006-07 | 2007-08    | 2008-09     | 2009-10   | 2010-11        |
|------------------------|---------|---------|--------------|---------|---------|---------|------------|-------------|-----------|----------------|
| Undergraduate Students | 1, 🗲    | 1,🗲     | 1,3          | 1,33    | 1 ,0    | 1 ,0    | 1,🛫        | 1,🗲         | 1,10      | 1,1 <b>3</b> 0 |
|                        | ,00     | ,21     | , 3          | ,031    | ,       | ,       | <b>,</b> 1 | ,           | ,0        | -              |
|                        | 3, 12   | 3,      | 3, 2         | 3, 2    | 3,20    | 3,23    | 3,2        | 3, 3        | 3, 🖛      | 3, 3           |
|                        | 2, 3    | 3,010   | 3,0 🖛        | 3,0     | 2, 30   | 2, 0    | 2, 1       | 2, 1        | 3,0       | 3,1            |
|                        | 3, 31   | 3, 🖛    | , <b>3</b> 0 | ,3      | ,       | ,3      | ,2         | <b>,2</b> 0 | , <b></b> | , 🔫            |
| /                      | -       | -2      | 0            |         | -0      | 0       | 0          |             | -0        | -5             |