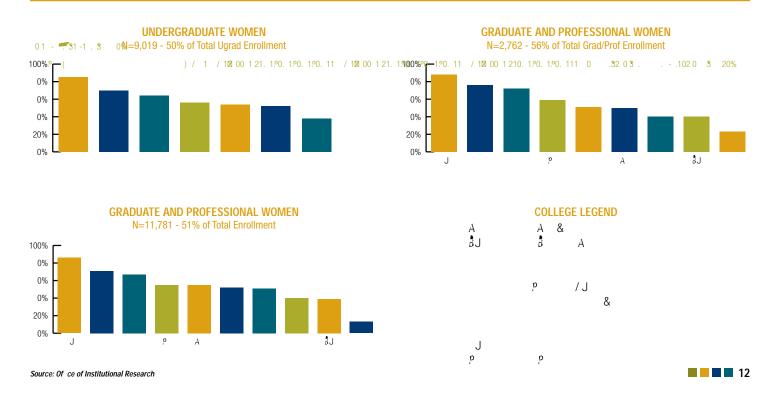

### **ENROLLMENT BY GENDER AND COLLEGE**

for Fall Semester in Academic Year 2010-11

acts & Figures

Students

Financial Ai

Faculty & S

Fin

inance