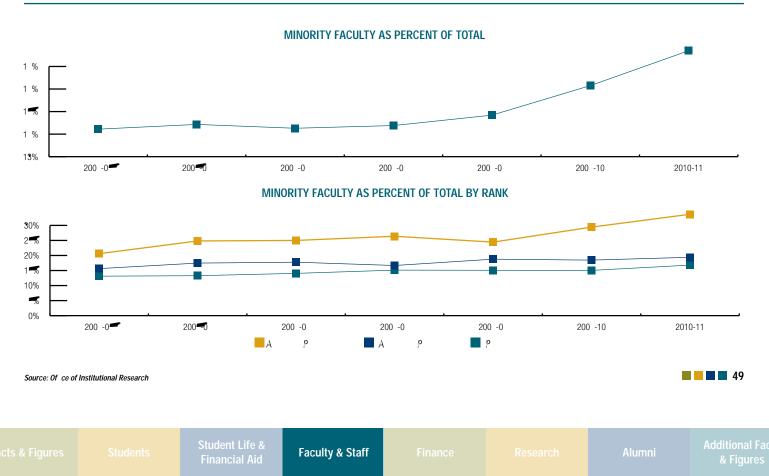

#### MINORITY FACULTY for Academic Years 2004-05 through 2010-11

#### FACULTY HEADCOUNT BY RANK AND ETHNICITY

for Academic Years 2004-05 through 2010-11

#### THE UNIVERSITY OF TOLEDO **Institutional Data Report**

|                    | 2004-05 | 2005-06 | 2006-07 | 2007-08 | 2008-09 | 2009-10 | 2010-11 |
|--------------------|---------|---------|---------|---------|---------|---------|---------|
| Professor          |         |         |         |         |         |         |         |
| A /A               | 1       | 2       | 2       | 1       | 2       | 1       | 1       |
| A /p               | 30      | 31      | 33      | 33      | 3       | 33      | 3       |
| ₿,                 | 10      | 10      |         |         |         |         | 10      |
|                    |         |         |         |         |         |         | -       |
| , -                | 2       | 2 3     | 2 3     | 23      | 2       | 2 1     | 2       |
| Subtotal           | 342     | 330     | 321     | 286     | 322     | 316     | 298     |
| ssociate Professor |         |         |         |         |         |         |         |
| A /A               | 1       | 1       | 1       | 1       | 2       | 2       | 2       |
| A //P              | 22      | 2       | 2       | 2       | 30      | 31      | 3       |
| B ,                | 13      | 1       | 13      | 1       | 1       | 1       | 1       |
|                    |         |         |         |         |         |         |         |
| A                  | 2       | 2       | 2       |         |         |         |         |
| J                  |         |         |         |         |         | 1       |         |
| , -                | 2       | 233     | 231     | 22      | 2 2     | 2       | 2       |
| Subtotal           | 296     | 284     | 279     | 269     | 310     | 317     | 319     |
| ssistant           |         |         |         |         |         |         |         |
| A /A               | 1       | 2       | 2       | 2       | 1       | 1       | 1       |
| A /p               | 2       | 3       |         |         | -       |         |         |
| ₿,                 | 1       | 1       | 1       | 21      | 1=      | 1       | 13      |
|                    | -       |         |         |         |         | -       |         |
| А                  |         | 2       | 3       |         |         |         |         |
| J                  |         |         |         | 1       | 1       | 1       | 3       |
| , -                | 212     | 201     | 212     | 1       | 21      | 21      | 1       |
| Subtotal           | 276     | 264     | 284     | 266     | 285     | 306     | 297     |