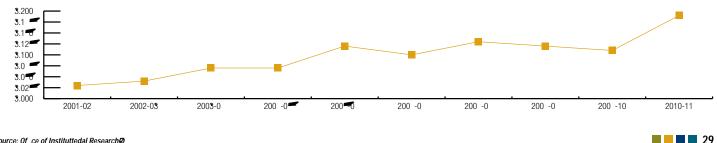

# ENROLLMENT BY STUDENT LEVEL

for Fall Semester in Academic Years 2001-02 through 2010-11

| 10 | THE UNIVERSITY OF TOLEDO  |
|----|---------------------------|
| 11 | Institutional Data Report |

|                        | 2001-02 | 2002-03 | 2003-04      | 2004-05 | 2005-06 | 2006-07 | 2007-08    | 2008-09     | 2009-10   | 2010-11        |
|------------------------|---------|---------|--------------|---------|---------|---------|------------|-------------|-----------|----------------|
| Undergraduate Students | 1, 🗲    | 1,🗲     | 1,3          | 1,33    | 1 ,0    | 1 ,0    | 1,🛫        | 1,🗲         | 1,10      | 1,1 <b>3</b> 0 |
|                        | ,00     | ,21     | , 3          | ,031    | ,       | ,       | <b>,</b> 1 | ,           | ,0        | -              |
|                        | 3, 12   | 3,      | 3, 2         | 3, 2    | 3,20    | 3,23    | 3,2        | 3, 3        | 3, 🖛      | 3, 3           |
|                        | 2, 3    | 3,010   | 3,0 🖛        | 3,0     | 2, 30   | 2, 0    | 2, 1       | 2, 1        | 3,0       | 3,1            |
|                        | 3, 31   | 3, 🖛    | , <b>3</b> 0 | ,3      | ,       | ,3      | ,2         | <b>,2</b> 0 | , <b></b> | , 🔫            |
| /                      | -       | -2      | 0            |         | -0      | 0       | 0          |             | -0        | -5             |